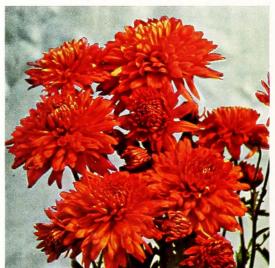

# Campaigner

A lively bronze with golden overtones—the most evenly colored of bronze mums. Usually the double blooms are flat, with the petals rolled to give a slight cactus effect. Upright, bushy, free flowering.